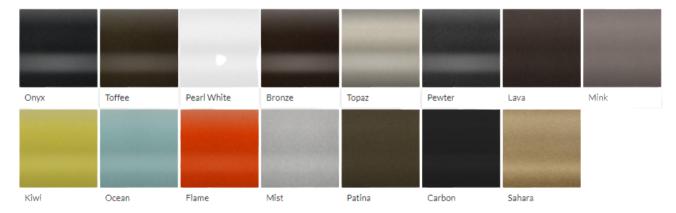

# Special Order Options for Victor Table by Elite Modern







The Victor table can be special ordered in three designs: Victor Extension Table, Victor Dining Table, and Victor Occasional Table (Cocktail, End, or Console). Various sizes available. Walnut veneer options include ebony, veneer, java, and smoke. Dining table and occasional table available with glass tabletop. Extension table available with glass or ceramic tabletop.

## **Metal Base Options:**



### **Dimensions:**

#### **Victor Extension**

Glass 78"
39"d x 78"w x 30"h opens to 110"
Ceramic
39.25"d x 78"w x 30"h opens to 110"

### **Victor Dining**

42"d x 76"w x 28.75"h 44"d x 86"w x 28.75"h

#### **Victor Occasional**

Cocktail Table

- 28"d x 58"w x 16"h End Table
- 20d" x 27"w x 21.62"h Console Table 19"d x 64"w x 28"h



Elite Modern was created in the USA in 1988 and established an unparalleled reputation for sensational designs, superior constructions, and outstanding value. Elite's corporate headquarters and manufacturing facility are location in Southern California.