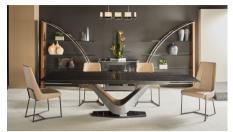

# Special Order Options for Victor Table by Elite Modern

The Victor table can be special ordered in three designs: Victor Extension Table, Victor Dining Table, and Victor Occasional Table (Cocktail, End, or Console). Various sizes available. Walnut veneer options include ebony, veneer, java, and smoke. Dining table and occasional table available with glass tabletop. Extension table available with glass or ceramic tabletop.

#### **Victor Extension**

Glass 78"
39"d x 78"w x 30"h opens to 110"
Ceramic
39.25"d x 78"w x 30"h opens to 110"