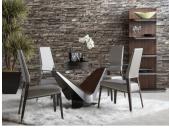

# Special Order Options for Victor Table by Elite Modern

The Victor table can be special ordered in three designs: Victor Extension Table, Victor Dining Table, and Victor Occasional Table (Cocktail, End, or Console). Various sizes available. Walnut veneer options include ebony, veneer, java, and smoke. Dining table and occasional table available with glass tabletop. Extension table available with glass or ceramic tabletop.

### **Victor Dining**

42"d x 76"w x 28.75"h 44"d x 86"w x 28.75"h