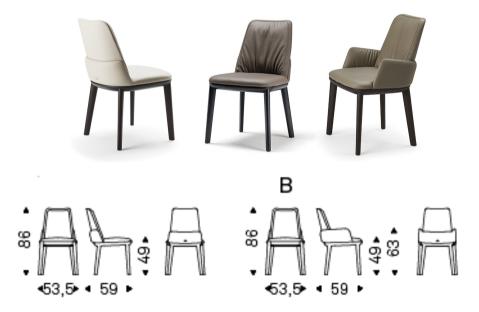

## Special Order Options for Belinda Chair by Cattelan Italia

The Belinda chair can be ordered with or without arms in a variety of colors in fabric, synthetic nubuck, micro nubuck, synthetic leather, and soft leather. Wood options include matte white, black, or natural ashwood, canaletto walnut, and burned oak stained ashwood. Possible configurations and dimensions are shown below (in centimeters).