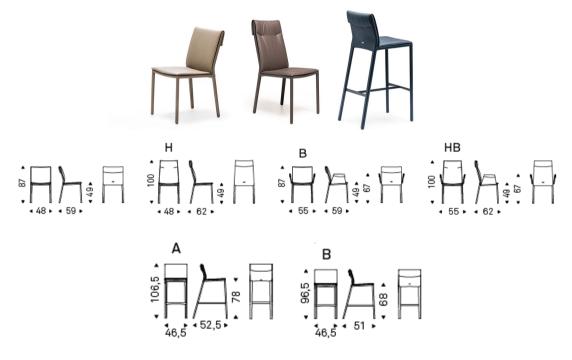

## Special Order Options for Isabel Chair by Cattelan Italia

The Isabel chair can be ordered with or without arms in a variety of colors in soft leather, synthetic leather, synthetic nubuck, fabric, micro nubuck, and glove soft leather. Steel frame. May also be ordered in bar or counter height stools. Possible configurations and dimensions are shown below (in centimeters).