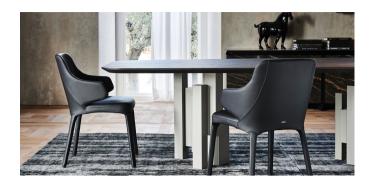

## Special Order Options for Wanda Chair by Cattelan Italia

The Wanda chair can be ordered in a variety of colors in soft leather, fabric, synthetic leather, synthetic nubuck, or glove soft leather. Steel frame. May also be ordered in bar or counter height stools. Possible configurations and dimensions are shown below (in centimeters).