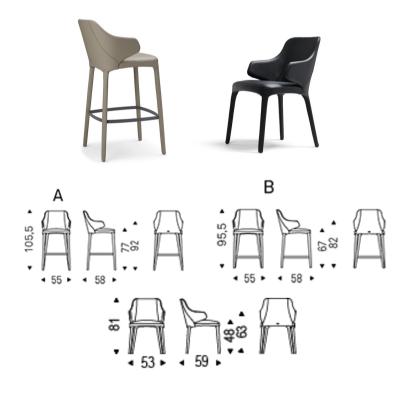

## Special Order Options for Wanda Chair by Cattelan Italia

The Wanda chair can be ordered in a variety of colors in soft leather, fabric, synthetic leather, synthetic nubuck, or glove soft leather. Steel frame. May also be ordered in bar or counter height stools. Possible configurations and dimensions are shown below (in centimeters).